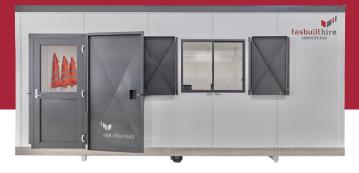

#### AVAILABLE FOR HIRE

Tasbuilt Hire not only provides you with premium products for hire but also offers expert site setup services. Efficiency and convenience are of high importance for a successful project, which is why you'll experience high-quality facilities that are meticulously maintained and equipped with all the essentials to ensure your team's comfort and productivity.

12.0m x 3.0m

- 🔗 Easy to clean and maintain
- **W** High quality
- 🔗 Door, window and air-con unit covers for durable protection
- **Overed** walk ways and decks
- **W** Full site set-up ready for construction to start
- Or Delivery and set-up
- **O** Different configurations to suit your site needs